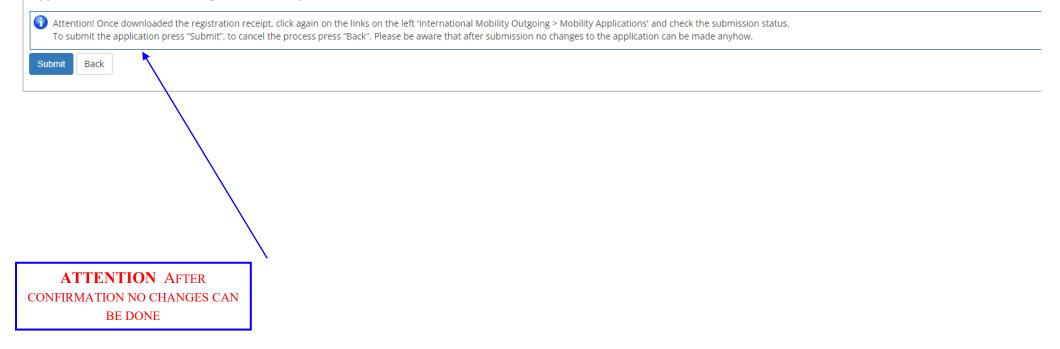

#### CHECK the application by printing the draft!! 1 - Completion of the application form The application form has been properly completed f any changes is needed, the form must be first removed anche then completed again Selected destinations Months Destination Erasmus code Website Coordinator Places Siberian Federal University Siberian Federal University www 2 6 Vilnius University Vilnius University LT VILNIUS01 www 2 6 ★ remove the application Print the draft 2 - Upload annexes 6 Effettuare l'upload degli allegati obbligatori per la partecipazione al bando. \_a conferma della candidatura al bando sarà possibile solo quando saranno stati caricati tutti gli allegati obbligatori. Title Actions Туре curriculum mandat 🗃 😫 🗃 lettera motivazionale mandatory **F** 1 transcript mandatory ጅ 醚 💼 Insert annex 3 - Registration confirmation 6 Your registration to the call has to be confirmed. After confirmation no changes can be done. Confirm your registration and print the application form back If changes are needed, remove the application and go If check is OK, confirm your application and print the through the procedure again application form After confirmation no changes can be done