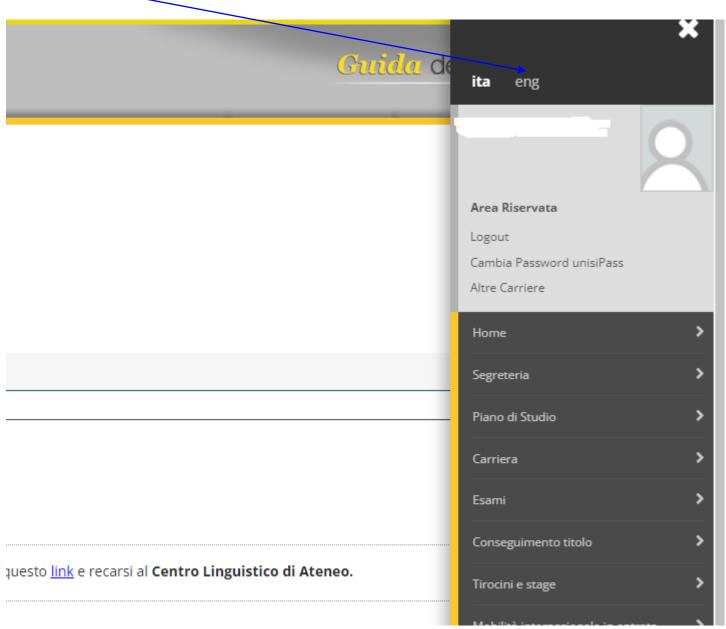

LOGIN in your segreteria on line

# UNIVERSITÀ DI SIENA 1240

- Login
- Registrazione
- Authorization code from Access Code
- Recupero Password