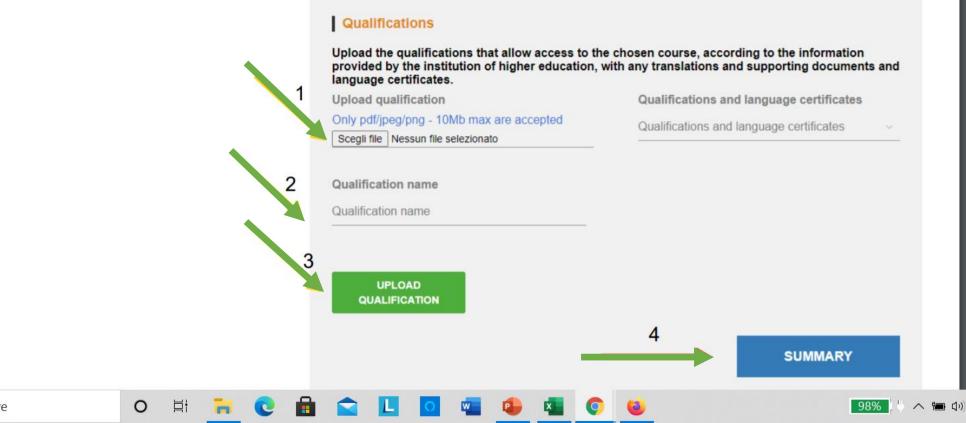

#### 2. Pre-enrol via Universitaly- step C

- Now select your original Degree certificate + transcript by clicking on «scegli file» button
- Then write the qualification name (Bachelor in....)
- Then click on the «upload qualification
- And then click on the summary button