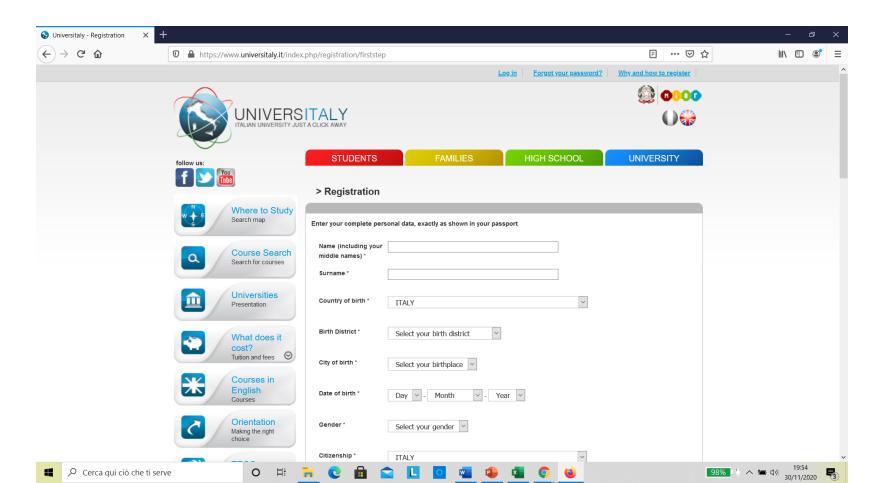

## Apply for a student VISA

- Register to the Universitaly portal https://www.universitaly.it/index.php/registration To register, you need to follow the instructions displayed along the process and enter your complete personal data, exactly as shown in your passport

## 1.Registration

| S Universitaly - Registration × + |                                                                                                                                                                                                                                                                                                                                                                                                                                                                     |                                | - 0 ×     |
|-----------------------------------|---------------------------------------------------------------------------------------------------------------------------------------------------------------------------------------------------------------------------------------------------------------------------------------------------------------------------------------------------------------------------------------------------------------------------------------------------------------------|--------------------------------|-----------|
| ← → C û                           | lex.php/registration/firststep                                                                                                                                                                                                                                                                                                                                                                                                                                      |                                | II\ 🗉 🔹 ≡ |
|                                   | Log in Forgot your password?                                                                                                                                                                                                                                                                                                                                                                                                                                        | Why and how to register        | ^         |
|                                   | We remind that for any communication about universitaly procedures you will be contacted through en<br>User must keep it updated.<br>We remind you that it is not possibile to use PEC, Hotmail, Msn and Live because these domains d<br>Universitaly.<br>We have already pointed out the situation to the server administrators but they still treat our emails as s<br>We kindly invite you to use different domains until this situation is fixed.<br>Thank you! | lo not receive any emails from |           |
|                                   | Important! all notifications relating to pre-enrolment will be sent to this address Confirm email address * Telephone (International code                                                                                                                                                                                                                                                                                                                           |                                |           |
|                                   | plus telephone<br>number)<br>Identity document * Passport ~<br>Identity Card                                                                                                                                                                                                                                                                                                                                                                                        |                                |           |
|                                   | Number *         Mod AT: tessere di riconoscimento della PA           Passport                                                                                                                                                                                                                                                                                                                                                                                      |                                |           |
|                                   | Issued by * Driving licence Permit of stay                                                                                                                                                                                                                                                                                                                                                                                                                          |                                |           |
|                                   | Valid from * Day v - Month v - Year v                                                                                                                                                                                                                                                                                                                                                                                                                               |                                |           |
| Cerca qui ciò che ti serve O 🛱    | Expiry date Day v - Month v - Year v                                                                                                                                                                                                                                                                                                                                                                                                                                |                                | . 18:29 - |