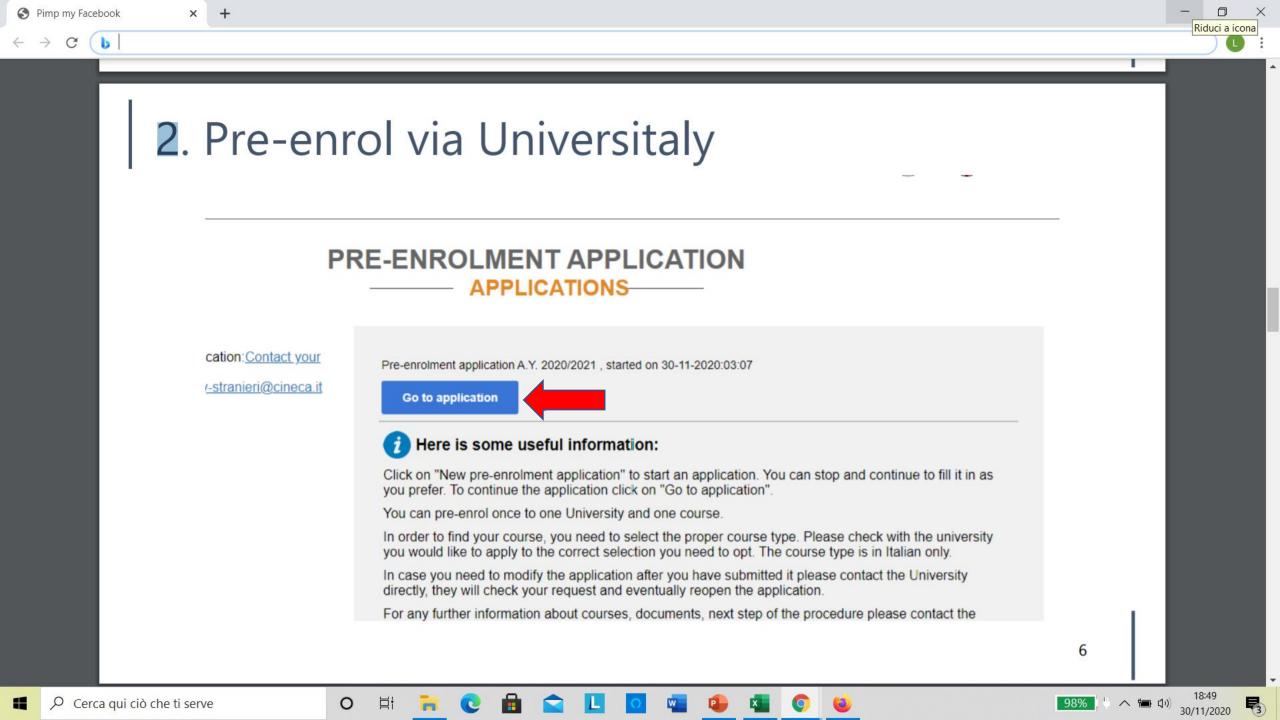

## Registration e pre enrollment

- At the end of the registration process, you will receive a confirmation messange into your email box
- Click on the link you will receive and you will be redirected to the Universitaly portal, where you can choose your password.
- Now that you are registered, you need to go back to the home page and click on «International Student», then on «Pre-enrol now»

## 2. Pre-enrol via Universitaly- step A

μł

0

#### PRE-ENROLMENT APPLICATION

| 2020/2021                          |                    |
|------------------------------------|--------------------|
| 2020/2021                          |                    |
| Personal data 🤨                    |                    |
| Name (including your middle names) | Surname            |
| Elena                              |                    |
| Birth Date                         | Gender             |
|                                    | F                  |
|                                    |                    |
| Country of birth                   | Town/City of birth |