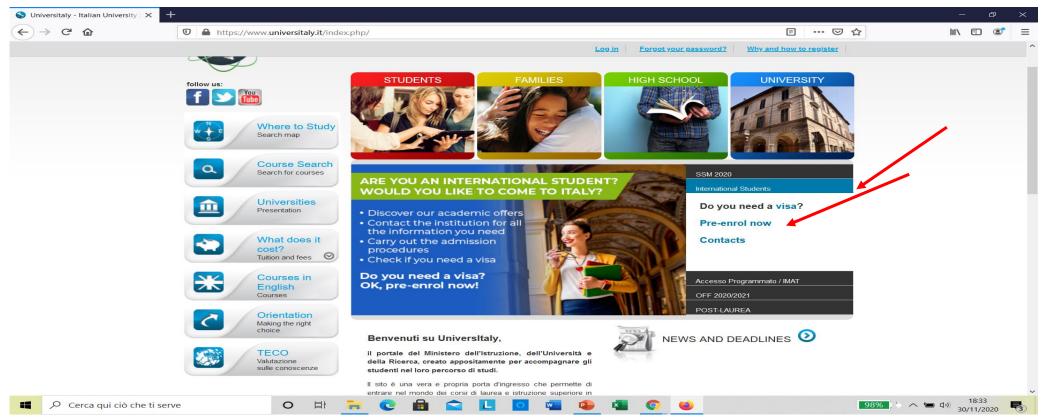

## Registration e pre enrollment

- At the end of the registration process, you will receive a confirmation messange into your email box
- Click on the link you will receive and you will be redirected to the Universitaly portal, where you can choose your password.
- Now that you are registered, you need to go back to the home page and click on «International Student», then on «Pre-enrol now»