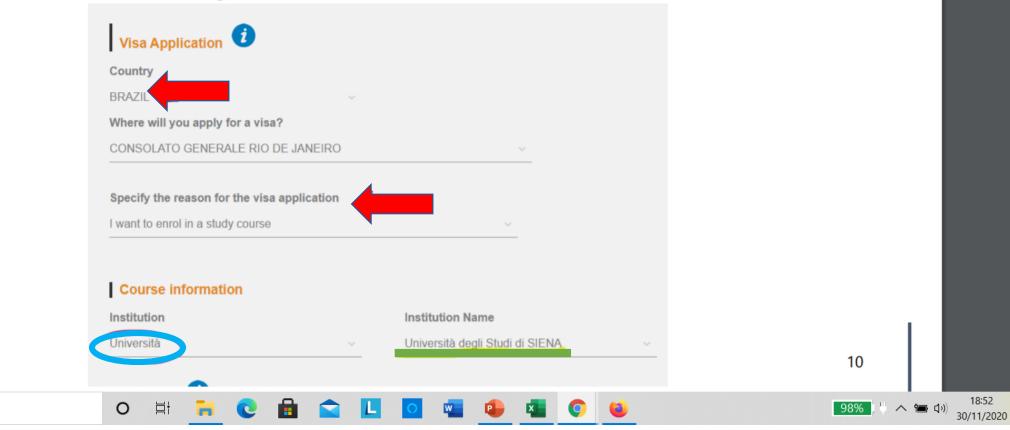

#### 2. Pre-enrol via Universitaly- step B

- Scroll down and select for the drop-down menus:
- 1) Your country of residence
- 2) The reason fo visa application «I want to enrol in a study course»
- 3) The institution: Università
- 4) The insitution name: Università degli Studi di Siena.