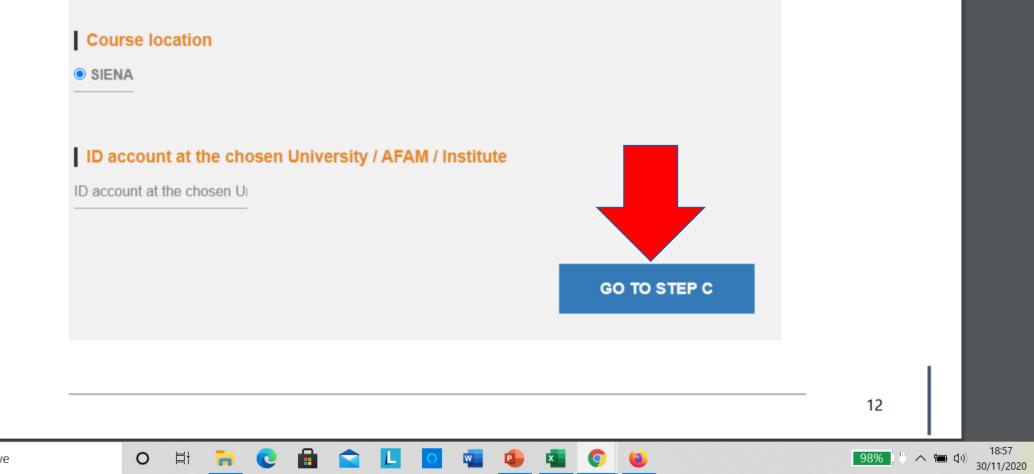

#### 2. Pre-enrol via Universitaly- step B

• Scroll down and then select «Go to step C»

D

•

 $\times$ 

5

→ C b Cerca su Bing.com o digita un URL

×