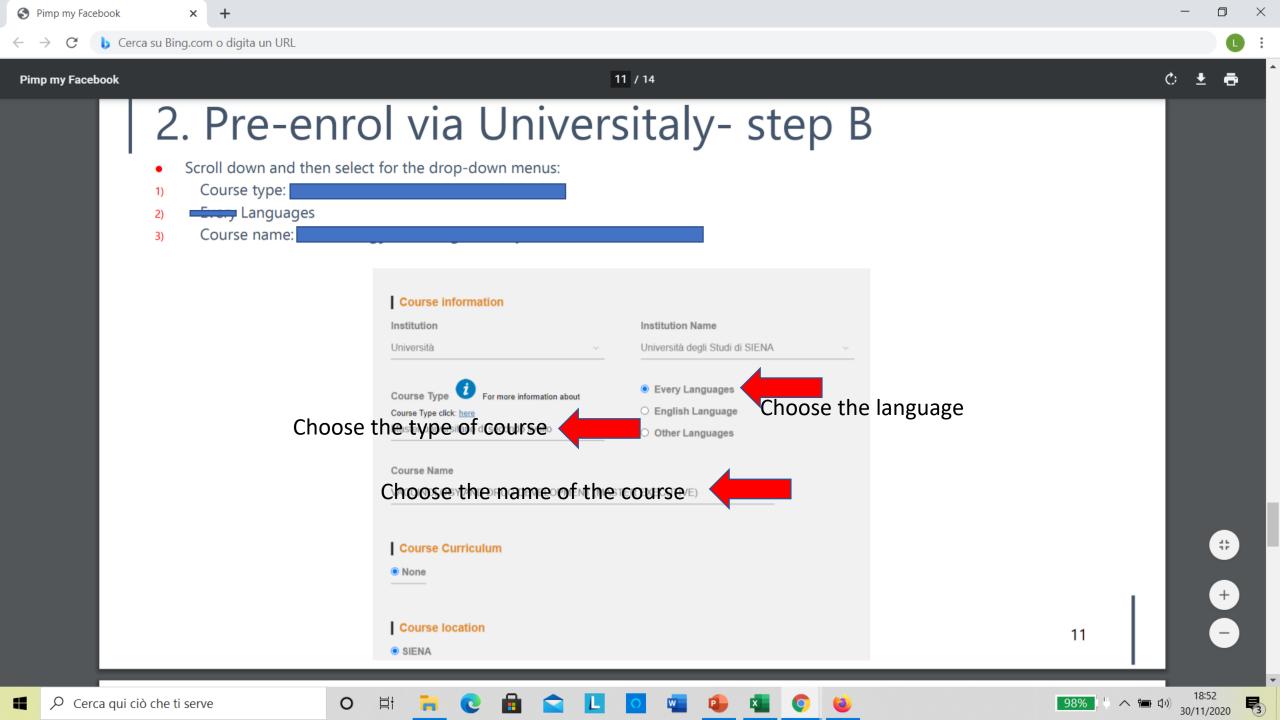

#### 2. Pre-enrol via Universitaly- step B

- Scroll down and select for the drop-down menus:
- 1) Your country of residence
- 2) The reason fo visa application «I want to enrol in a study course»
- 3) The institution: Università
- 4) The insitution name: Università degli Studi di Siena.